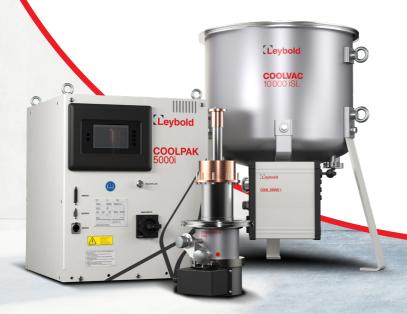

# Upgrade and ensure productivity with higher utilization of your cryo pump

The cryo pump upgrade kits have been designed to help you make the most out of your investment. If you have replaced your compressor by a COOLPACKi, in combination with a cryo pump outside of the intelligent version, you are likely to encounter incompatibility and risk downtime in your operation. This can be easily avoided with the COOLPOWERi and COOLVACi upgrade kits.

### New intelligent cryo systems

With potential incompatibility, upgrading your existing vacuum pumps to an intelligent version is key to maintain your system operating at full capacity. The upgrade kits are the best option to keep your process running at its highest efficiency.

#### **HIGHLIGHTS**

Up to 90% savings, compared to the investment in a new pump.

100% reuse of the existing Cryo system, no waste.

Is all you need for your system to be back up and running.

For more information, contact your Leybold representative.