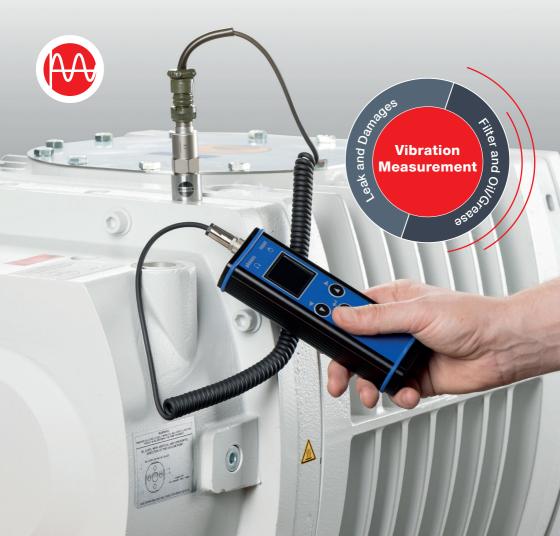

#### Vibration measurement

is a non invasive way to identify deviations in pump condition that otherwise may lead to early life failure. Early detection provides more time to act before problems occur.

Checking for physical signs of **Leaks and Damage** as well as monitoring the condition of **Belts, Filters, Oil** etc. is another way to identify what action might be needed to keep your pumps running efficiently.