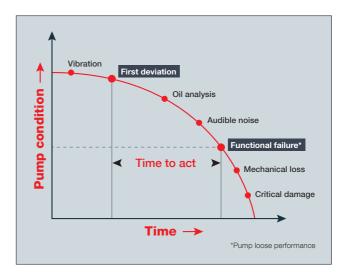

#### Vibration measurement

is a non invasive way to identify deviations in pump condition that otherwise may lead to early life failure. Early detection provides more time to act before problems occur.

Health Check PRO is a new service to help you avoid the expense and inconvenience of unplanned failures. It will help you to understand the condition of your plant and focus on potential issues before they occur, in the most cost effective way. The service report will enable you to compare results between visits and build an accurate picture of how your vacuum pumps are performing.