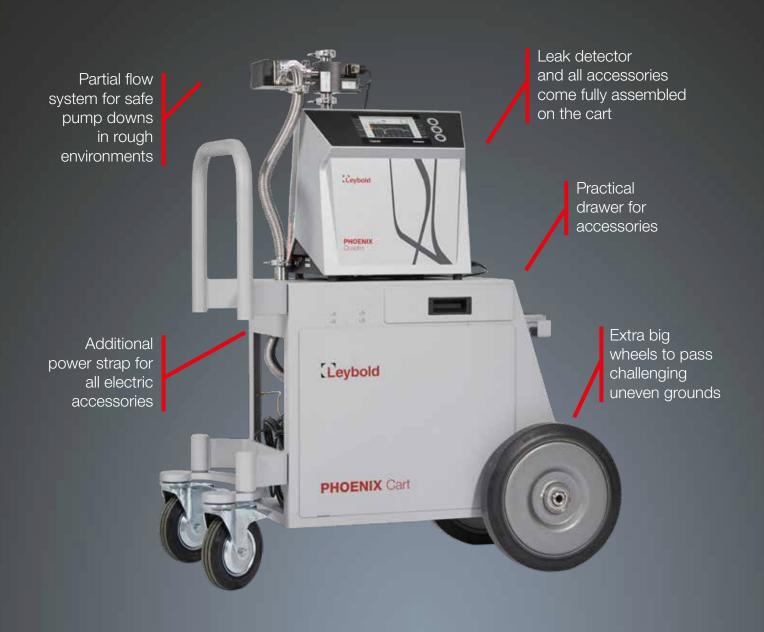

### **PHOENIX 4 Cart - Leak Detection To-Go**

The various pre-designed combinations offer the perfect choice for your needs:

All **PHOENIX Carts** versions come fully assembled and leak-checked to offer a time-saving, ready-to-go solution. With this, the **PHOENIX Carts** guarantee best performance from the minute you turn it on. Plug in and ready to start:

- Fully assembled, leak checked, CE proven and performance tested to offer a safe and convenient plug-and-play solution
- For leak detection in rough environments and/ or measurements from atmosphere on, the partial flow system helps to find leaks immediately and in the worst conditions
- For ultimate clean applications, dry pumps with different pumping speeds offer the best safety and performance for your process
- Strong and convenient design for an extra long life