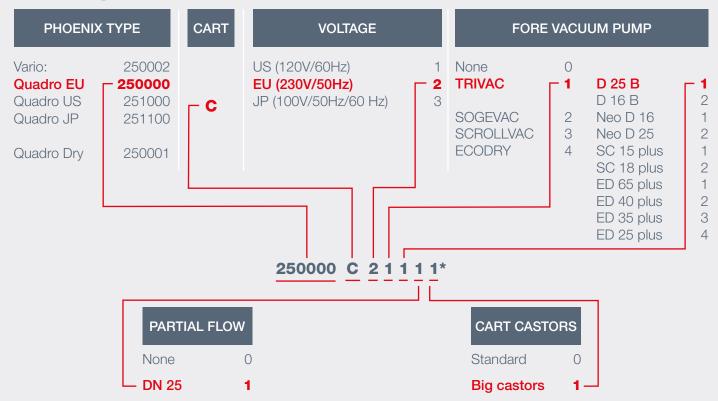

#### **Choose your combination!**

<sup>\*</sup> Example for a PHOENIX Quadro EU with the partial flow and the TRIVAC D 25 B on the big-wheeled cart. **Note: Combination possibilities are subject to technical compatibilities.** 