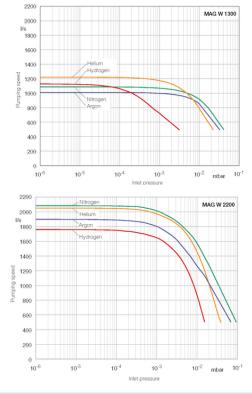

liminate the need for a conventional rack-mounted controller and interconnecting cables
- Flexible design with controller position on the side or bottom: easy system integration
- Innovative and modular industrial communication solution: easy integration with your equipment to meet both current and future requirements
- · High robustness in industrial environments as required in PVD, display, solar and optical coating applications

### Accessories

Choose from a wide range of accessories to control and monitor the performance of your TURBOVAC MAG iNTEGRA:

- · Controllers for pressure measurement
- Systems for active and passive sensors, water and air cooling facilities, venting valves, cables, etc.
- Forevacuum pumps and systems, engineering and application support

### Performance Data



### **Applications**

#### Coatings

#### Solar

- Industrial glass coating
- WebOptical





• Sputtering (TCO)

### Options

TURBOVAC MAG iNTEGRA Turbomolecular pumps are available with the following features:

- Inlet flanges ISO-K, ISO-F, CF
- Mounting position of the integrated controller and power supply:
  - Flanking: iP version
  - Bottom: iPL version
- Interfaces 9 pin 24V PLC, Profibus, RS485, Ethernet and others based on your particular needs.



#### Display

- Flat Panel
- PVD
- LCD



### Analytics

- Analytical systems
- Electron microscopes
- Particle accelerators



### **Ordering information**

|                                              | MAG W | 1300 iP(L)  | 1600 iP(L)  | 1700 iP(L)  | 2200 iP(L)  |
|----------------------------------------------|-------|---------