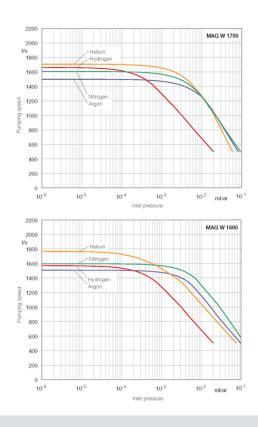

om a wide range of accessories to control and monitor the performance of your TURBOVAC MAG iNTEGRA:

- · Controllers for pressure measurement
- Systems for active and passive sensors, water and air cooling facilities, venting valves, cables, etc.
- Forevacuum pumps and systems, engineering and application support

### Performance Data



### **Applications**

#### Coatings

#### Solar

- Industrial glass coating
- WebOptical





• Sputtering (TCO)

### Options

TURBOVAC MAG iNTEGRA Turbomolecular pumps are available with the following features:

- Inlet flanges ISO-K, ISO-F, CF
- Mounting position of the integrated controller and power supply:
  - Flanking: iP version
  - Bottom: iPL version
- Interfaces 9 pin 24V PLC, Profibus, RS485, Ethernet and others based on your particular needs.



#### Display

- Flat Panel
- PVD
- LCD



### Analytics

- Analytical systems
- Electron microscopes
- Particle accelerators



### **Ordering information**

|                                              | MAG W | 1300 iP(L)  | 1600 iP(L)  | 1700 iP(L)  | 2200 iP(L)  |
|----------------------------------------------|-------|-------------|-------------|-------------|-------------|
| TURBOVAC MAG iNTEGRA with Profibus interface |       |             |             |             |             |
| ISO-F                                        | iP    | 411300V0504 | 411600V0504 | 411700V0504 | 412200V0504 |
|                                              | iPL   | 411300V0704 | 411600V0704 | 411700V0704 | 412200V0704 |
| CF                                           | iP    | 411300V0506 |