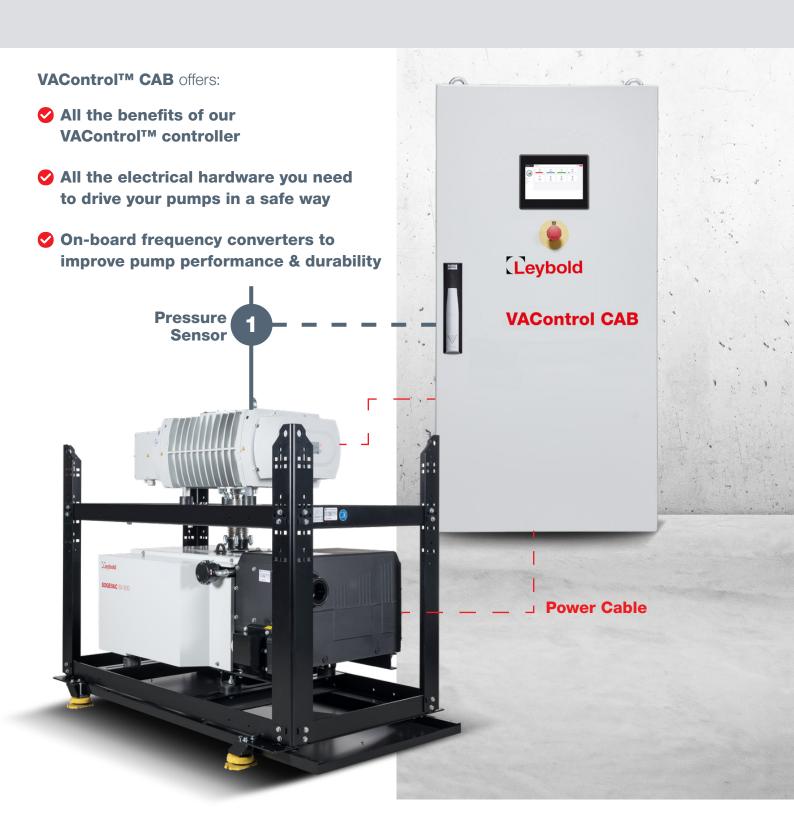

# **VAControl<sup>TM</sup> CAB**

### Smart electrical cabinets

With **VAControl™ CAB**, Leybold goes one step further. We now offer smart electrical cabinets for one or up to four pumps. Our fixed-speed pumps become intelligent, and running multiple pumps together has never been easier.

VAControl™ CAB comes with a choice of two main software packages for managing two types of applications:

- 1 Running a Pump & Roots system
- 2 Running pumps on central vacuum