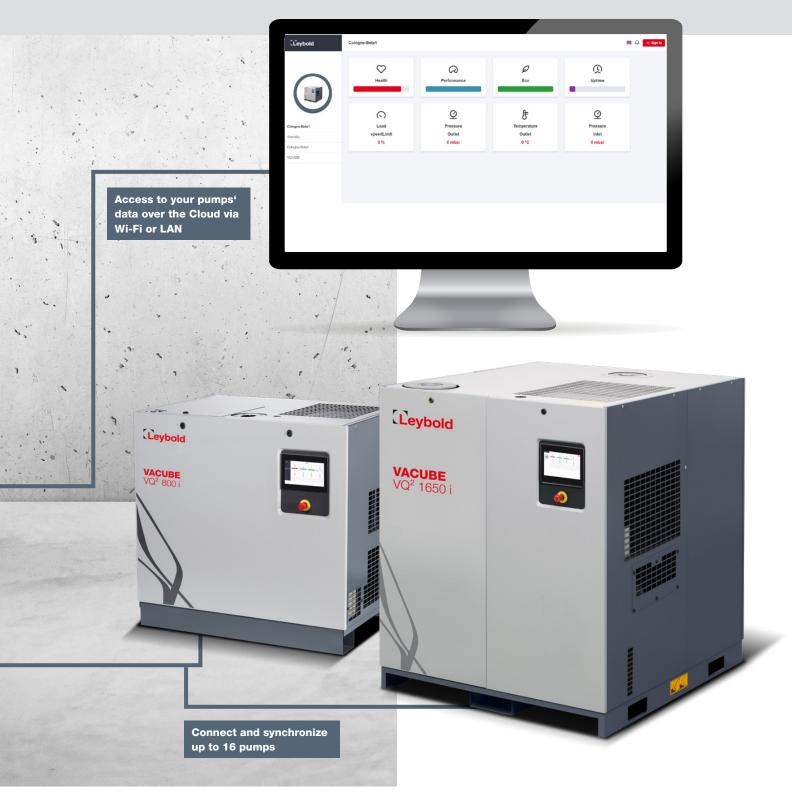

## Check your pump data from your desk... or from anywhere else:

**VAControl™** offers local, remote, or Cloud connectivity.