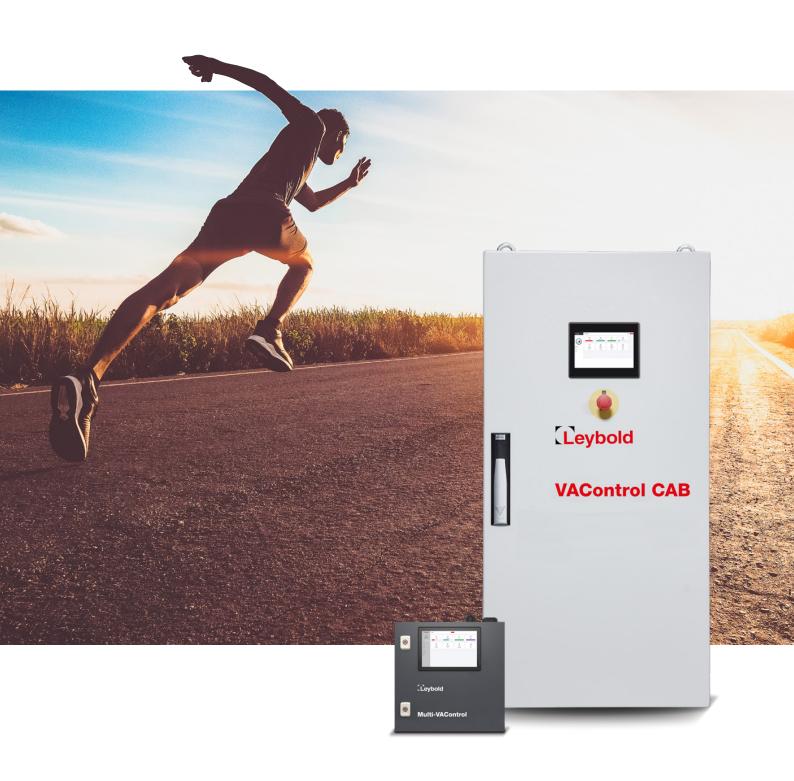

# **VAControl<sup>TM</sup> CAB**

### Smart electrical cabinets

With **VAControl™ CAB**, Leybold goes one step further. We now offer smart electrical cabinets for one or up to four pumps. Our fixed-speed pumps become intelligent, and running multiple pumps together has never been easier.

# Multi-VAControl<sup>TM</sup>

## Multiple pump control

**Multi-VAControl<sup>TM</sup>** is the perfect solution for synchronizing pumps with on-board controllers. You can also connect fixed-speed pumps, including non-Leybold pumps. **Multi-VAControl<sup>TM</sup>** is the perfect solution for central vacuum systems in addition to synchronizing pumps in pump-down applications.