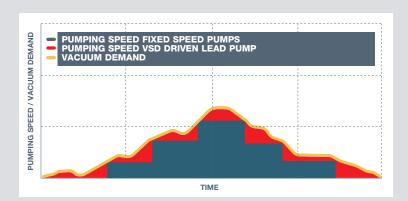

#### The next generation vacuum pump controller

Multi-VAControl™ manages the load between the connected pumps to ensure that your pumps run at the minimum required level.