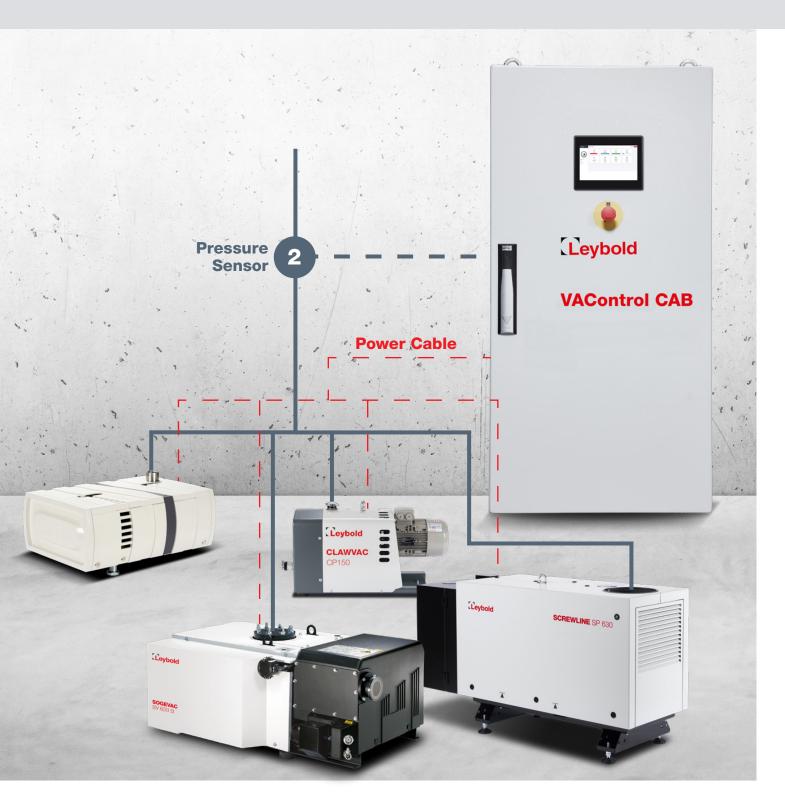

# **VAControl<sup>TM</sup> CAB**

### Smart electrical cabinets

With **VAControl™ CAB**, Leybold goes one step further. We now offer smart electrical cabinets for one or up to four pumps. Our fixed-speed pumps become intelligent, and running multiple pumps together has never been easier.

VAControl™ CAB comes with a choice of two main software packages for managing two types of applications:

- 1 Running a Pump & Roots system
- 2 Running pumps on central vacuum