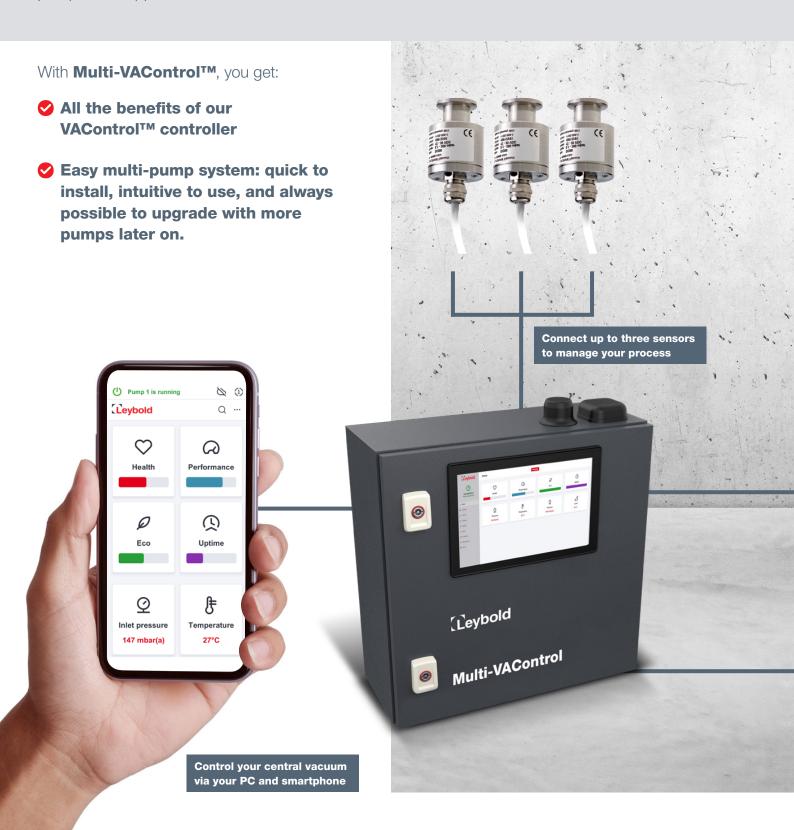

# Multi-VAControl<sup>TM</sup>

## Multiple pump control

**Multi-VAControl<sup>TM</sup>** is the perfect solution for synchronizing pumps with on-board controllers. You can also connect fixed-speed pumps, including non-Leybold pumps. **Multi-VAControl<sup>TM</sup>** is the perfect solution for central vacuum systems in addition to synchronizing pumps in pump-down applications.

#### The next generation vacuum pump controller

Multi-VAControl™ manages the load between the connected pumps to ensure that your pumps run at the minimum required level.